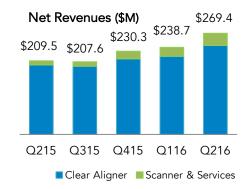

## FINANCIAL HIGHLIGHTS Q2 2016

| Clear aligner cases shipped | 176,995   |
|-----------------------------|-----------|
| Net revenues                | \$269.4 M |
| - Clear aligner             | \$243.4 M |
| - Scanner & services        | \$26.0 M  |
| Gross margin                | 76.2%     |
| Operating margin            | 24.2%     |
| Net profit                  | \$50.1M   |
| EPS, diluted                | \$0.62    |
| Cash & investments          | \$685.0 M |
| Free cash flow              | \$57.3 M  |

## **GEOGRAPHIC MIX**

Based on Q2 2016 net revenues of \$269.4M