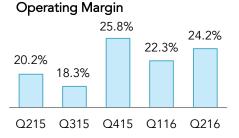

## FINANCIAL HIGHLIGHTS Q2 2016

| Clear aligner cases shipped | 176,995   |
|-----------------------------|-----------|
| Net revenues                | \$269.4 M |
| - Clear aligner             | \$243.4 M |
| - Scanner & services        | \$26.0 M  |
| Gross margin                | 76.2%     |
| Operating margin            | 24.2%     |
| Net profit                  | \$50.1M   |
| EPS, diluted                | \$0.62    |
| Cash & investments          | \$685.0 M |
| Free cash flow              | \$57.3 M  |