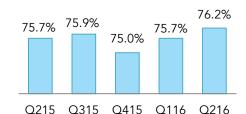

## FINANCIAL HIGHLIGHTS Q2 2016

| Clear aligner cases shipped | 176,995   |
|-----------------------------|-----------|
| Net revenues                | \$269.4 M |
| - Clear aligner             | \$243.4 M |
| - Scanner & services        | \$26.0 M  |
| Gross margin                | 76.2%     |
| Operating margin            | 24.2%     |
| Net profit                  | \$50.1M   |
| EPS, diluted                | \$0.62    |
| Cash & investments          | \$685.0 M |
| Free cash flow              | \$57.3 M  |

715

**PATENTS ISSUED** (403 U.S., 312 Int'l) **FOUNDED** 1997 **NASDAQ TICKER ALGN HEADQUARTERS** San Jose, CA **EMPLOYEES** 5,300

**Gross Margin** 

<sup>\*</sup>Rolling 4 quarters.