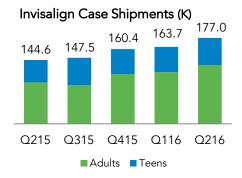

## FINANCIAL HIGHLIGHTS Q2 2016

| Clear aligner cases shipped | 176,995   |
|-----------------------------|-----------|
| Net revenues                | \$269.4 M |
| - Clear aligner             | \$243.4 M |
| - Scanner & services        | \$26.0 M  |
| Gross margin                | 76.2%     |
| Operating margin            | 24.2%     |
| Net profit                  | \$50.1M   |
| EPS, diluted                | \$0.62    |
| Cash & investments          | \$685.0 M |
| Free cash flow              | \$57.3 M  |

## **VOLUME MIX**

Based on Q2 2016 Invisalign shipments of 177.0